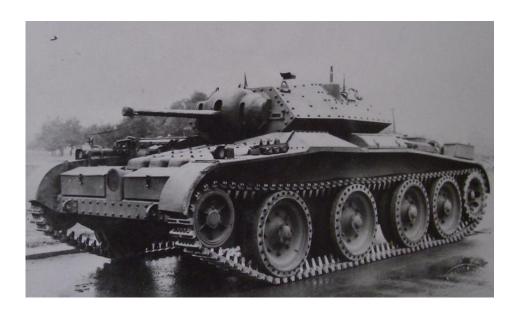

## The Covenanter Cruiser Tank (A.13 Mk III)

In 1938 the War Office announced requirements for a heavy cruiser tank, this demand was met by Nuffields with their A16 but this proved to be too expensive and so a cheaper alternative was required. The specifications called for a tank mounting a 2pdr gun, at least 1 machine gun and a 30mm armour standard, the resulting tank was the Cruiser Mk V, known as the Covenanter. Later it was requested to increase the armour basis on the front of the vehicle to a 40mm basis, due to the political situation it was decided to order the vehicles

1/5

before the prototype had been delivered. The first prototype was delivered and tested in mid 1940 and was found to be fast but engine overeating was a serious issue.

The Covenanter used a composite armour layout similar to that of the Crusader but instead of using a machineable quality front plate a homogeneous hard plate was used. The armour was also thinner than that of the Crusader and doesn't seem to have been improved throughout each Mark as was done with the Crusader. Armament consisted of a 2pdr gun and a Besa machine gun, CS versions of the tank replaced the 2pdr with a 3" howitzer. The turret ring of the Covenanter was even smaller than that of the Crusaders and was not upgunned to carry a 6pdr as the Crusader did.