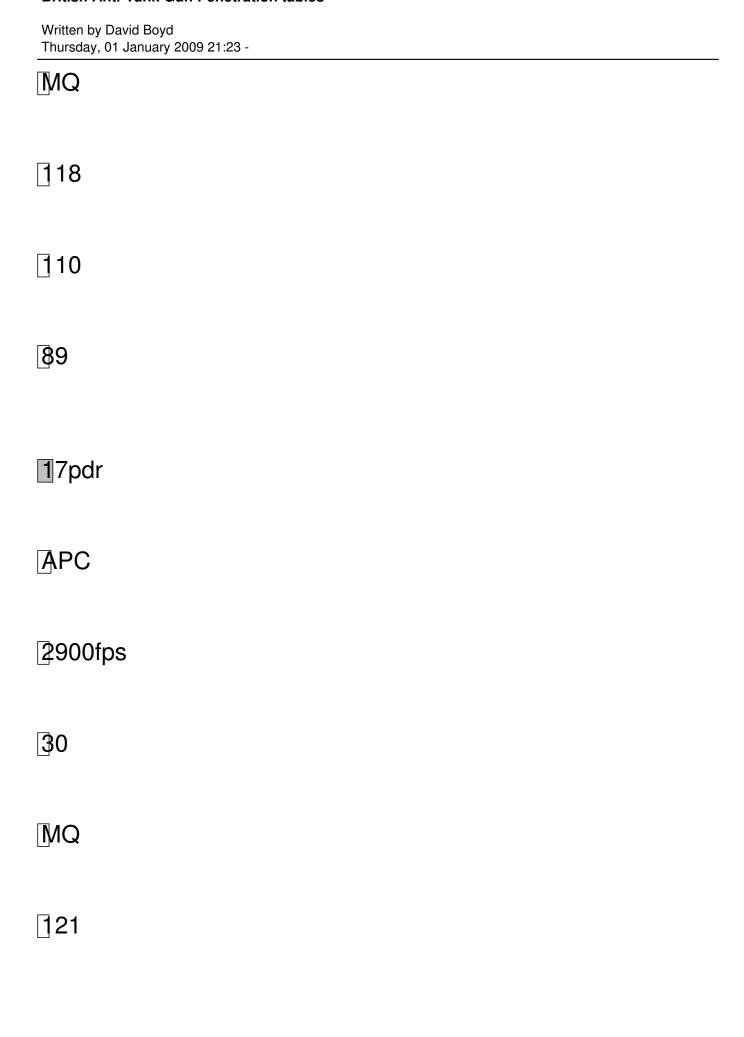

Written by David Boyd Thursday, 01 January 2009 21:23 -25pdr AP []550fps 30  $\mathbb{M}Q$ 63 54 \_

| Written by David Boyd<br>Thursday, 01 January 2009 21:23 - |  |
|------------------------------------------------------------|--|
|                                                            |  |
|                                                            |  |
|                                                            |  |
|                                                            |  |
|                                                            |  |
|                                                            |  |
| 17pdr                                                      |  |
| AP                                                         |  |
| 2900fps                                                    |  |
| 30                                                         |  |
|                                                            |  |

Written by David Boyd Thursday, 01 January 2009 21:23 -17pdr **APDS** 3950fps 30 MQ 209 192 **161 7**7mm **APCBC** 

30

Written by David Boyd Thursday, 01 January 2009 21:23 -2575fps 30  $\mathbb{M}Q$ 120 110 90 **7**7mm **APDS** 