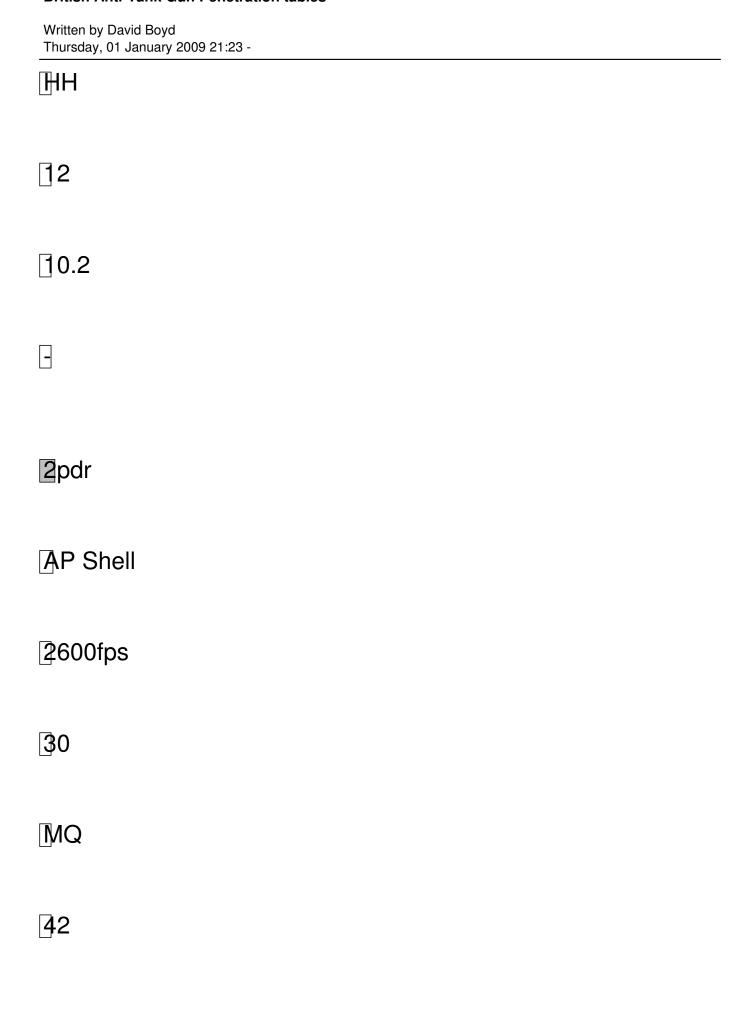

# 2000 Yards

Boys AT

Mk II

**British Anti-Tank Gun Penetration tables** Written by David Boyd Thursday, 01 January 2009 21:23 -2950fps 0  $\mathbb{H}\mathsf{H}$ **17.5** 12.4 Boys AT Mk II 2950fps

30

| Written by David Boyd<br>Thursday, 01 January 2009 21:23 - |
|------------------------------------------------------------|
| <b>3</b> 6                                                 |
|                                                            |
| 2pdr                                                       |
| AP                                                         |
| 2600fps                                                    |
| <b>3</b> 0                                                 |
|                                                            |
| 46                                                         |
| <b>3</b> 8                                                 |
| [22                                                        |