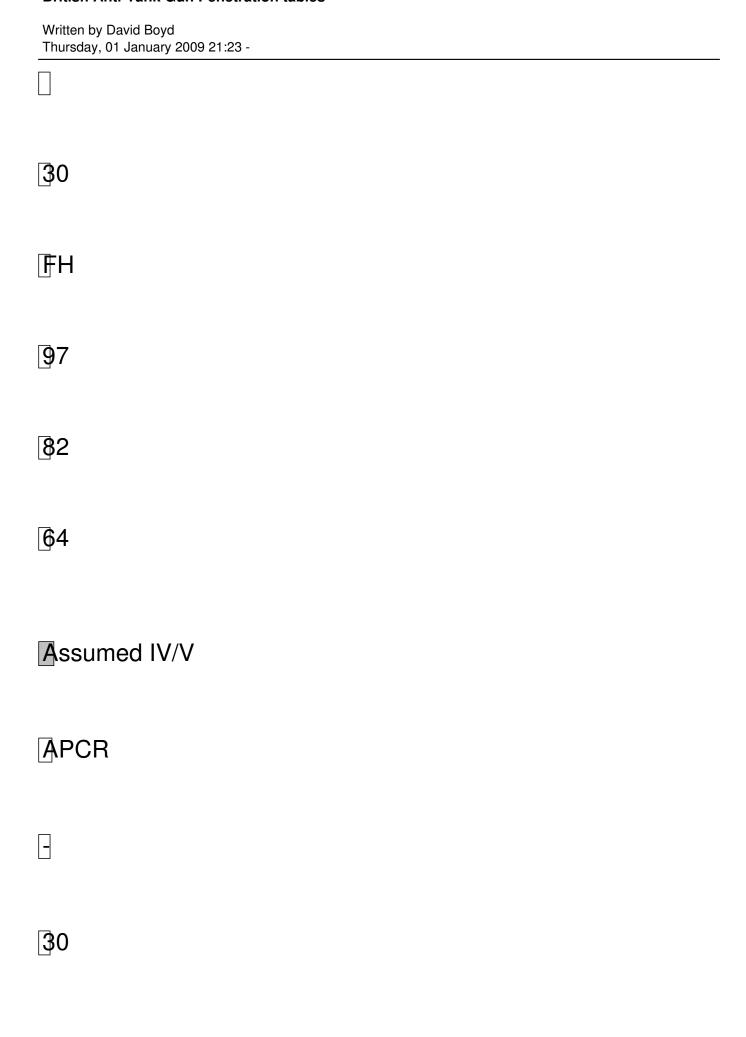

| Thursday, 01 January 2009 21:23 - |
|-----------------------------------|
| 6pdr Mk IV/V                      |
| APCBC                             |
| ⊉780fps                           |
| <u>3</u> 0                        |
| MQ                                |
| <b>3</b> 6                        |
| <u>\$</u> 0                       |
| <b>§</b> 8                        |
|                                   |
|                                   |

| Written by David Boyd Thursday, 01 January 2009 21:23 - |
|---------------------------------------------------------|
| <u>1</u> 53                                             |
| 119                                                     |
|                                                         |
|                                                         |
|                                                         |
| <b>3</b> 0                                              |
| MQ                                                      |
| <u>1</u> 38                                             |
| 123                                                     |
| 95                                                      |