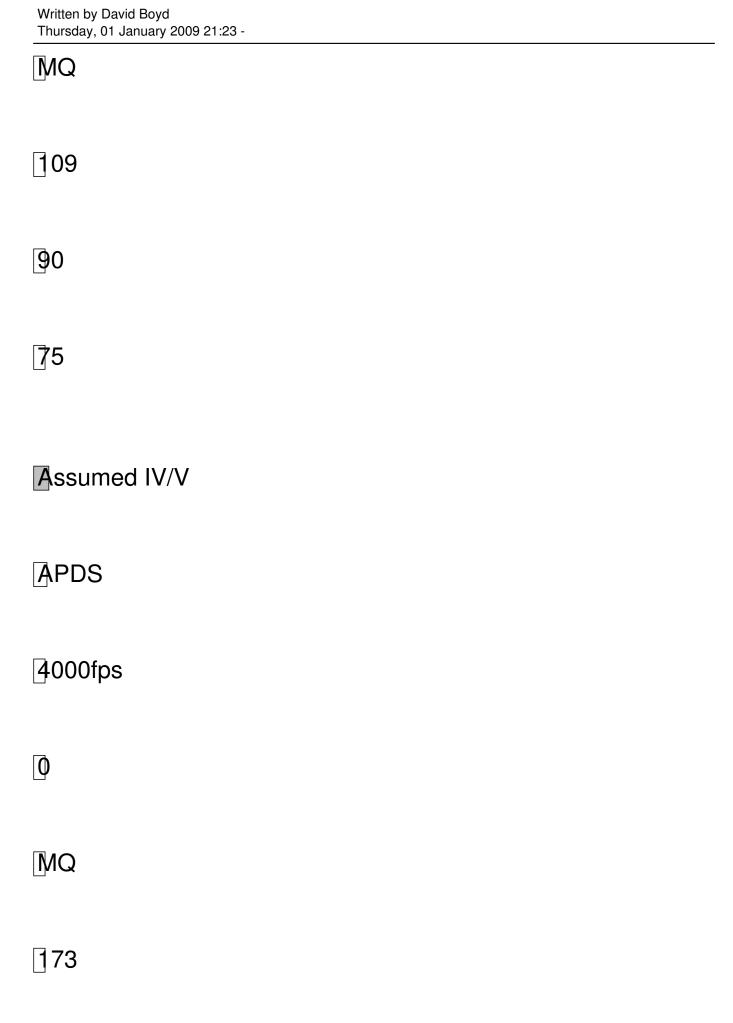

Written by David Boyd Thursday, 01 January 2009 21:23 -17pdr **APDS** 3950fps 30 MQ 209 192 **161 7**7mm **APCBC** 

30

Written by David Boyd Thursday, 01 January 2009 21:23 -2575fps 30  $\mathbb{M}Q$ 120 110 90 **7**7mm **APDS** 

Written by David Boyd

Thursday, 01 January 2009 21:23 
[MQ]

[182]

[130]

Sources - See individual weapon for more details