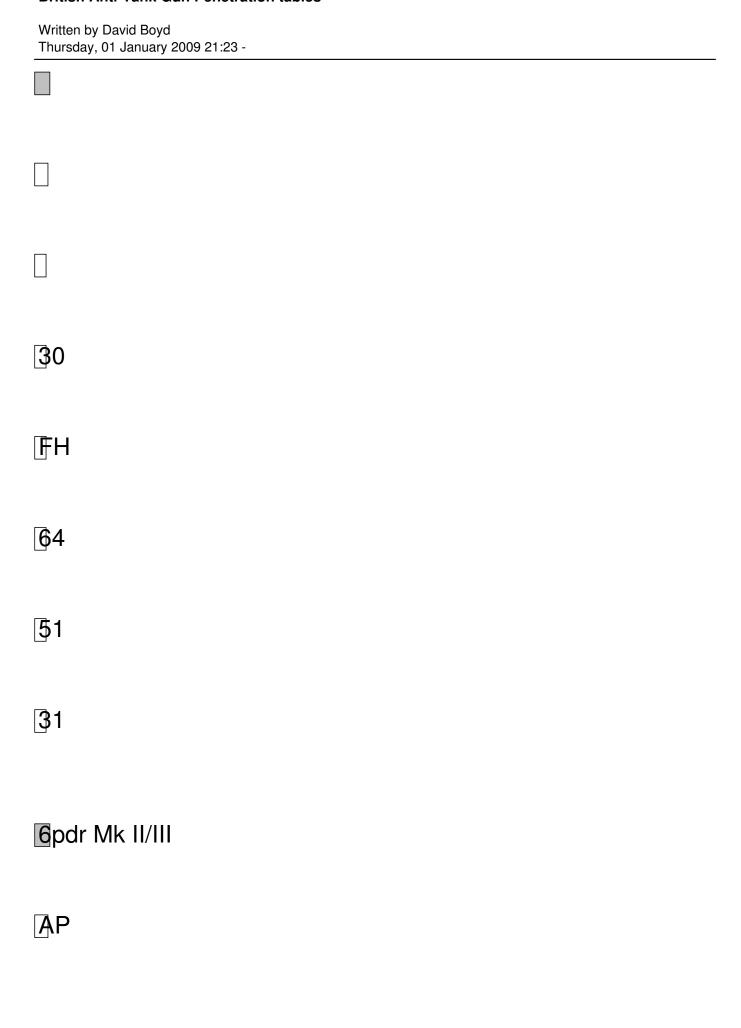

Written by David Boyd Thursday, 01 January 2009 21:23 -MQ 90 71

**British Anti-Tank Gun Penetration tables** Written by David Boyd Thursday, 01 January 2009 21:23 -2800fps 30  $\mathbb{M}Q$ 79 66 44

30

Written by David Boyd Thursday, 01 January 2009 21:23 -61 40 30 ŒΗ 88 72 45

Written by David Boyd
Thursday, 01 January 2009 21:23 -

| 6pdr Mk II/III |  |  | _ |
|----------------|--|--|---|
| APCBC          |  |  |   |
| 2630fps        |  |  |   |
| 30             |  |  |   |
| [MQ            |  |  |   |
| <b>6</b> 8     |  |  |   |
| 60             |  |  |   |
| 44             |  |  |   |
|                |  |  |   |
|                |  |  |   |