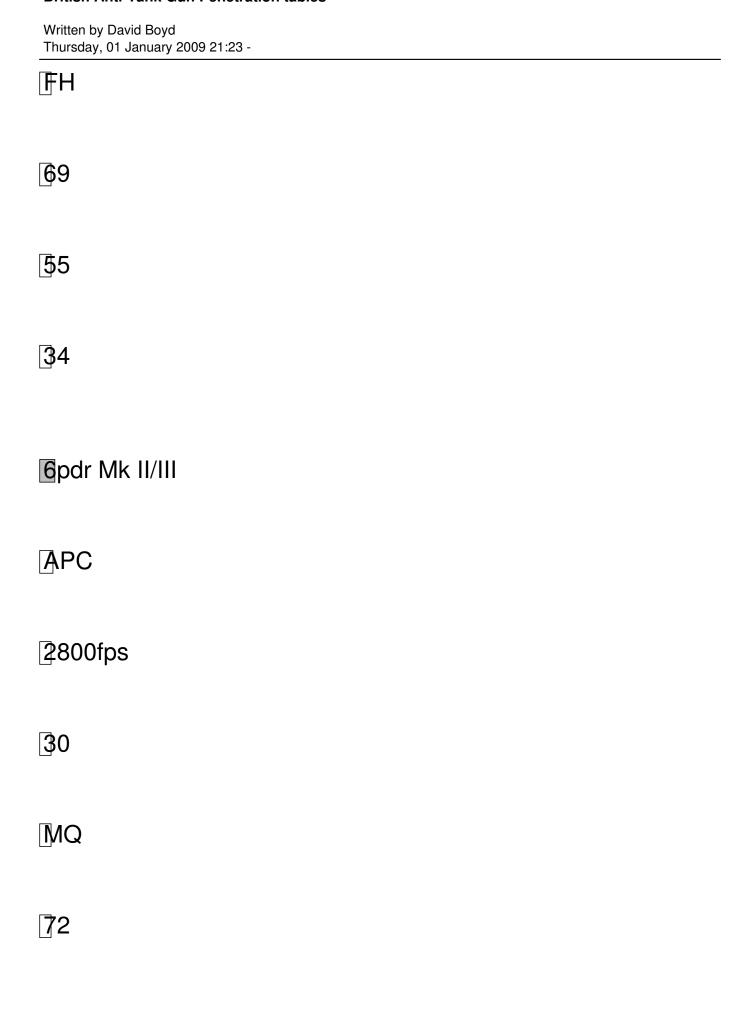

Written by David Boyd Thursday, 01 January 2009 21:23 -MQ 90 71

**British Anti-Tank Gun Penetration tables** Written by David Boyd Thursday, 01 January 2009 21:23 -2800fps 30  $\mathbb{M}Q$ 79 66 44

30

Written by David Boyd Thursday, 01 January 2009 21:23 -61 40 30 ŒΗ 88 72 45

Written by David Boyd

Thursday, 01 January 2009 21:23 -MQ82 71 48 6pdr Mk IV/V APC 2900fps 30 MQ 78

Written by David Boyd Thursday, 01 January 2009 21:23 -67 44 30 ŒΗ 93 76 48

Written by David Boyd Thursday, 01 January 2009 21:23 -