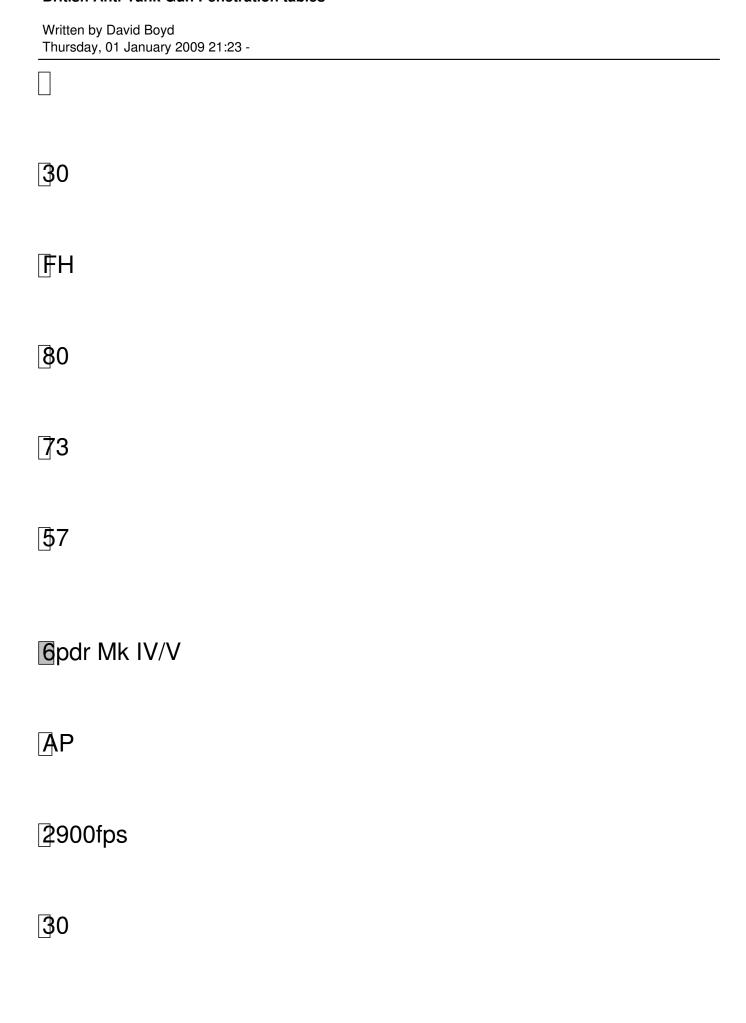

Written by David Boyd

Thursday, 01 January 2009 21:23 -MQ82 71 48 6pdr Mk IV/V APC 2900fps 30 MQ 78

Written by David Boyd Thursday, 01 January 2009 21:23 -67 44 30 ŒΗ 93 76 48

Written by David Boyd Thursday, 01 January 2009 21:23 -

| Thursday, 01 January 2009 21:23 - |
|-----------------------------------|
| 6pdr Mk IV/V                      |
| APCBC                             |
| ⊉780fps                           |
| <u>3</u> 0                        |
| MQ                                |
| <b>3</b> 6                        |
| <u>\$</u> 0                       |
| <b>§</b> 8                        |
|                                   |
|                                   |