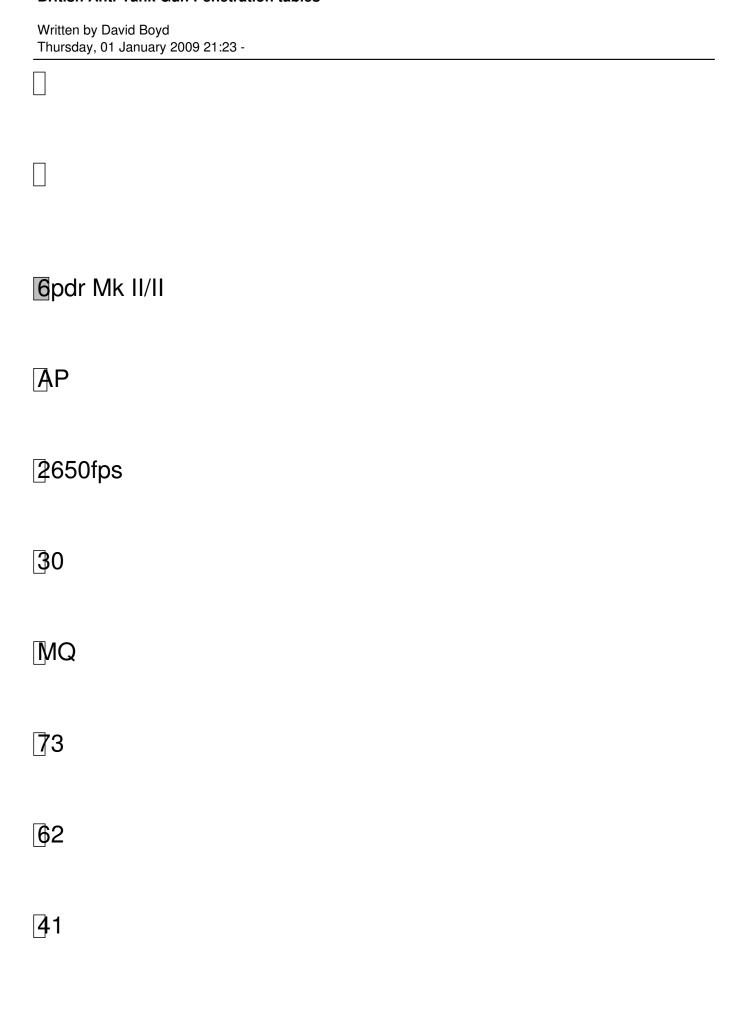

Written by David Boyd
Thursday, 01 January 2009 21:23 -

| 6pdr Mk II/III |  |  | _ |
|----------------|--|--|---|
| APCBC          |  |  |   |
| 2630fps        |  |  |   |
| 30             |  |  |   |
| [MQ            |  |  |   |
| <b>6</b> 8     |  |  |   |
| 60             |  |  |   |
| 44             |  |  |   |
|                |  |  |   |
|                |  |  |   |