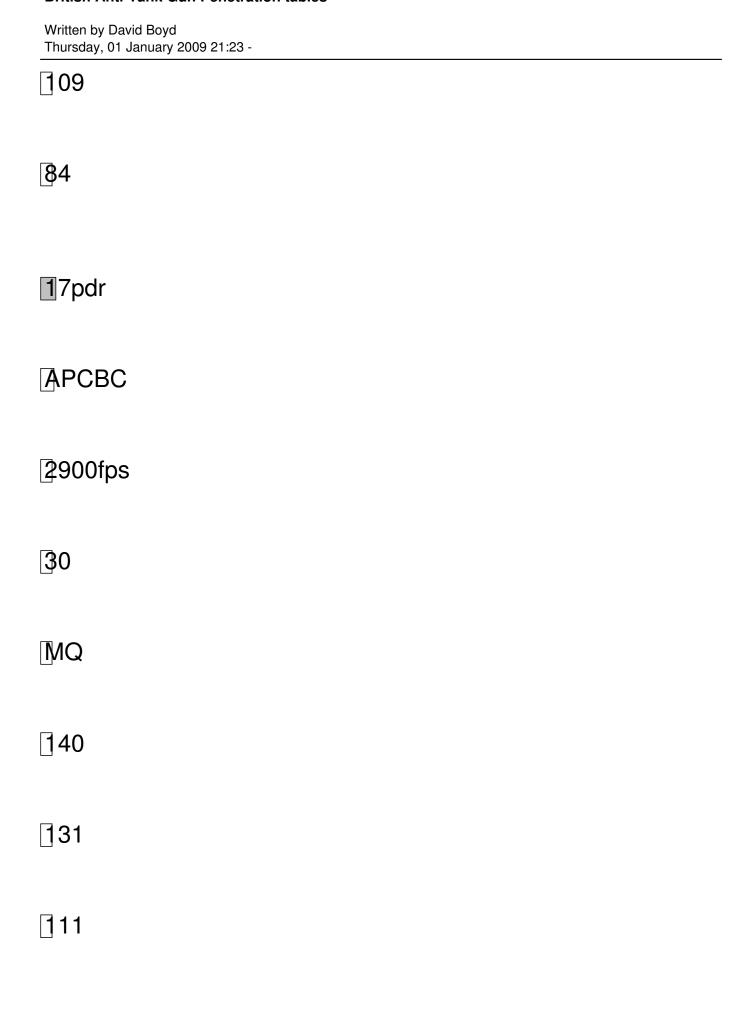

Written by David Boyd Thursday, 01 January 2009 21:23 -25pdr AP []550fps 30  $\mathbb{M}Q$ 63 54 \_

| Written by David Boyd<br>Thursday, 01 January 2009 21:23 - |  |
|------------------------------------------------------------|--|
|                                                            |  |
|                                                            |  |
|                                                            |  |
|                                                            |  |
|                                                            |  |
|                                                            |  |
| 17pdr                                                      |  |
| AP                                                         |  |
| 2900fps                                                    |  |
| 30                                                         |  |
|                                                            |  |

Written by David Boyd Thursday, 01 January 2009 21:23 -17pdr **APDS** 3950fps 30 MQ 209 192 **161 7**7mm **APCBC** 

30

Written by David Boyd Thursday, 01 January 2009 21:23 -2575fps 30  $\mathbb{M}Q$ 120 110 90 **7**7mm **APDS** 